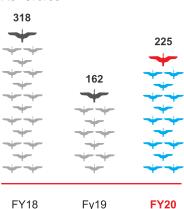

## (Rupees in crore) FY18 1,839 318 2,200 4,032 1,167 1,156 225 1,639 Market Capitalization **PARTICULARS** Total Revenues Net Worth EBITDA

(Rs in crores)

| Particulars                  | FY 2019-20 | FY 2018-19 |
|------------------------------|------------|------------|
| Total income from operations | 1155.63    | 1200.24    |
| EBITDA                       | 225.23     | 161.86     |
| Profit before tax            | 44.26      | 78.56      |
| Profit after tax             | -97.14     | 48.65      |

EBIDTA: For FY2018-19, the EBIDTA stood at Rs 161.86 crores which jumped to Rs 225.23 crores in FY2019-20 due to better construction cost and administrative expenses management because of operating efficiency improvement initiatives. EBITDA margin improved from 13.49% to 19.49%, a jump of 6%.