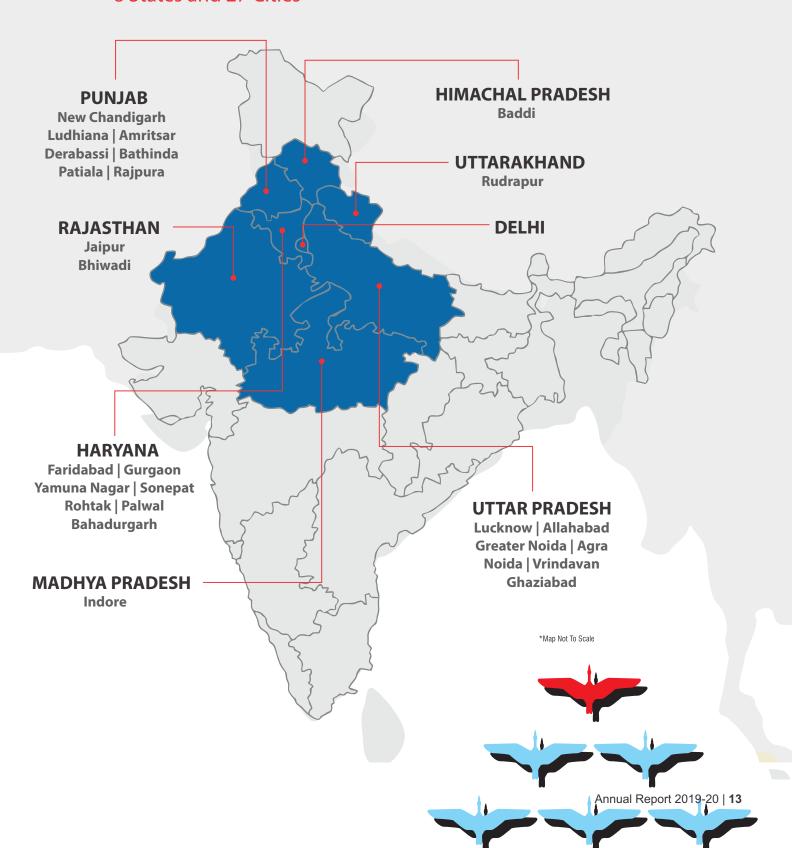

## Omaxe Presence Across India

8 States and 27 Cities

### **About Omaxe Limited**

India's leading real estate developer since 1987, Omaxe has been at the forefront of Indian real estate. Having delivered addresses for aspirations for over three decades, Omaxe has a strong presence in 27 cities, in 8 states, across India. A name that is synonymous with setting benchmarks, pioneering initiatives and bold business decisions. Omaxe has till date delivered a notable 123.44 Mn Sq Ft (as on March 2020) of developed space across Residential and Commercial segments, including the construction & contracting projects in the past. Omaxe is known for quality of construction, commitment to deliveries and trust of its customers.

#### **BUSINESS OPERATIONS**

Omaxe Limited has established itself as one of India's premier listed real estate company with presence across 27 cities in 8 states. The Company is part of the real estate leader table in several states including Delhi, Haryana, Uttar Pradesh, Madhya Pradesh, Punjab, and Rajasthan, among others. In addition to executing its own real estate projects of various types such as Residential, Commercial, Hospitality, Integrated Townships, Hi-tech Townships, the Company has also delivered third-party construction contracts. The total area delivered up to March 31, 2020, was 123.44 million square feet out of which 91.64 million square feet were across own real estate projects and remaining 31.80 million square feet as a third-party contractor. The work done by the Company caters to multiple customer segments and usecases from affordable housing for the Lower Income Group and Middle Income Group to luxury projects for High Networth Individuals (HNIs) and Non-Resident Indians to bestin-class office facilities to public infrastructure development contracts to mix-use large scale township developments and many more. The number of ongoing projects as on March 31, 2020, was 21 with 5 group housing, 9 townships, and 7 Commercial Malls/ Hotels/ SCOs/ Offices.