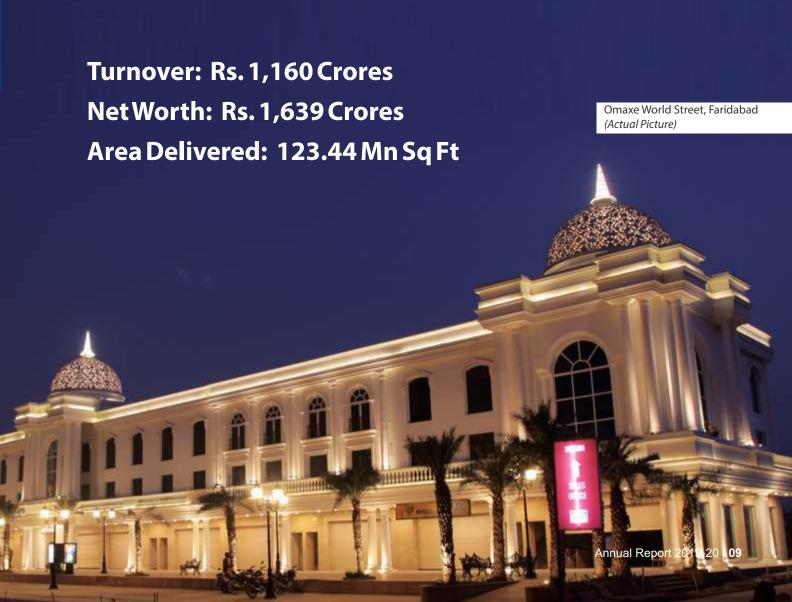

### **About Omaxe Limited**

India's leading real estate developer since 1987, Omaxe has been at the forefront of Indian real estate. Having delivered addresses for aspirations for over three decades, Omaxe has a strong presence in 27 cities, in 8 states, across India. A name that is synonymous with setting benchmarks, pioneering initiatives and bold business decisions. Omaxe has till date delivered a notable 123.44 Mn Sq Ft (as on March 2020) of developed space across Residential and Commercial segments, including the construction & contracting projects in the past. Omaxe is known for quality of construction, commitment to deliveries and trust of its customers.

We have seen all ups and downs of Indian economy and Indian real estate over these more than 30 years. Omaxe stood its ground firmly even amid the most comprehensive phase of structural changes to the industry. We stood the test of time when industry faced challenges from De-monetization, RERA implementation, GST roll-out and even the COVID-19 pandemic. The company has delivered 123.44 million sq. ft. as on March 2020. The turnover of the Company stood at Rs 1,160 Crores (For FY 19-20) and Net Worth at Rs 1,639 Crores (As on March 2020).