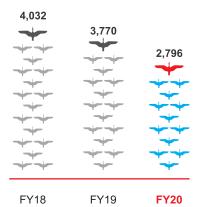

## (Rupees in crore) FY18 1,839 318 2,200 4,032 1,167 1,156 225 1,639 Market Capitalization **PARTICULARS** Total Revenues Net Worth EBITDA

## Market Capitalization Rs. Crores