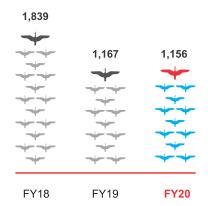

## (Rupees in crore) FY18 1,839 318 2,200 4,032 1,167 1,156 225 1,639 Market Capitalization **PARTICULARS** Total Revenues Net Worth EBITDA