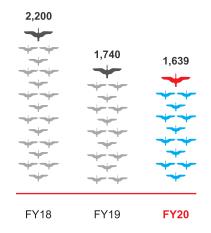

## (Rupees in crore) FY18 1,839 318 2,200 4,032 1,167 1,156 225 1,639 Market Capitalization **PARTICULARS** Total Revenues Net Worth EBITDA

#### **FINANCIAL PERFORMANCE**

Notwithstanding the industry performance, the Company managed to sustain its operating performance. While it reported loss at the Profit after tax level due to a one-off adjustment in the Income Tax policy, the EBITDA improved by an impressive margin due to the Company's measures to tighten costs. It ended the year with a Net Worth of Rs 1638.63 crores.

We have seen all ups and downs of Indian economy and Indian real estate over these more than 30 years. Omaxe stood its ground firmly even amid the most comprehensive phase of structural changes to the industry. We stood the test of time when industry faced challenges from De-monetization, RERA implementation, GST roll-out and even the COVID-19 pandemic. The company has delivered 123.44 million sq. ft. as on March 2020. The turnover of the Company stood at Rs 1,160 Crores (For FY 19-20) and Net Worth at Rs 1,639 Crores (As on March 2020).