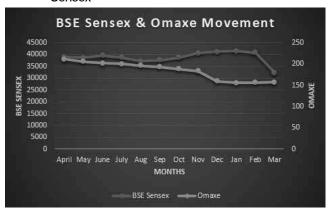

| 194.65       | 202.65        | 195.15       |  |
| Aug-19 | 206.00        | 190.00       | 202.50        | 193.45       |  |
| Sep-19 | 197.95        | 185.30       | 197.30        | 185.40       |  |
| Oct-19 | 193.30        | 182.85       | 201.00        | 183.00       |  |
| Nov-19 | 188.80        | 178.90       | 192.00        | 180.35       |  |
| Dec-19 | 191.50        | 144          | 194.55        | 143.95       |  |
| Jan-20 | 160.05        | 151.00       | 179.95        | 151.20       |  |
| Feb-20 | 165.35        | 145.00       | 180.00        | 149.70       |  |
| Mar-20 | 184.25        | 150.50       | 176.00        | 150.60       |  |

## Performance of the Company's Share price as compared to BSE Sensex and S & P CNX Nifty

Company's share price as compared to BSE Sensex



(ii) Company's share price as compared to Nifty



#### Unclaimed Dividend

- The Company had transferred an amount of Rs.10,86,142 in respect of unclaimed dividend for the FY 2007-08 to Investor Education and Protection Fund (IEPF).
- The Dividend for the under noted year remaining unclaimed for 7 years will be transferred in the Investors Education and Protection Fund (IEPF) by the Company in accordance with the schedule given below. Once unclaimed dividend is transferred to IEPF, no claim shall lie in respect thereof.

| F.Y.    | Date of declaration of Dividend | Due date for transfer to IEPF |
|---------|---------------------------------|-------------------------------|
| 2012-13 | September 26, 2013              | November 4, 2020              |
| 2013-14 | September 26, 2014